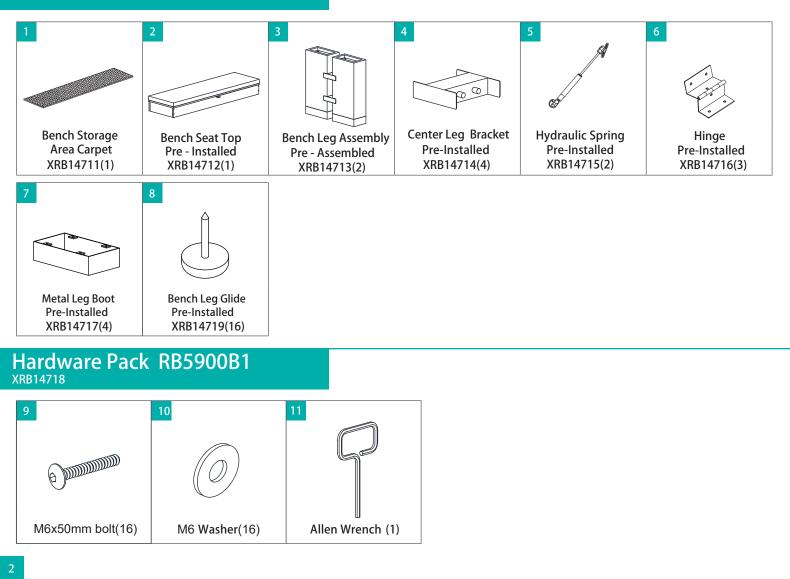

o carefully cut the four corners of the box so that the bottom of the box can be used as your work surface.
- 2. Remove all of the contents from the box and verify that you have all of the parts shown on the Parts List before you begin assembly. Note: Some parts are pre-installed or pre-assembled.
- 3. When installing parts that have more than one screw or bolt, hand tighten all screws or bolts in place before final tightening with screwdriver or wrench.
- 4. Electric screwdrivers may be helpful during assembly; however, please set a low torque and use extreme caution because screws may be stripped if overtightened, resulting in damaged parts.
- ► THIS PRODUCT IS INTENDED FOR INDOOR USE ONLY. DO NOT DRAG THE BENCH WHEN MOVING IT AS THIS MAY CAUSE DAMAGE TO THE LEGS.

#### **BENCH PARTS**



# 7-FT Westwood Pool Table Bench - Walnut



## 7-FT Westwood Pool Table Bench - Walnut ASSEMBLY INSTRUCTIONS

### **STEP 1**

Repeat this process for both bench leg assemblies.



7-FT Westwood Pool Table Bench - Walnut ASSEMBLY INSTRUCTIONS

### **STEP 3**



## **1-YEAR LIMITED WARRANTY**

This product is warranted to the original purchaser to be free from defects in material or workmanship for a period of 1-Year from the date of the original retail purchase.

This warranty does not cover defects or damage due to improper installation, alteration, accident, or any other event beyond the control of the manufacturer. Defect or damage resulting from misuse, abuse, or negligence will void this warranty. This warranty does not cover scratching or damage that may result from normal usage.