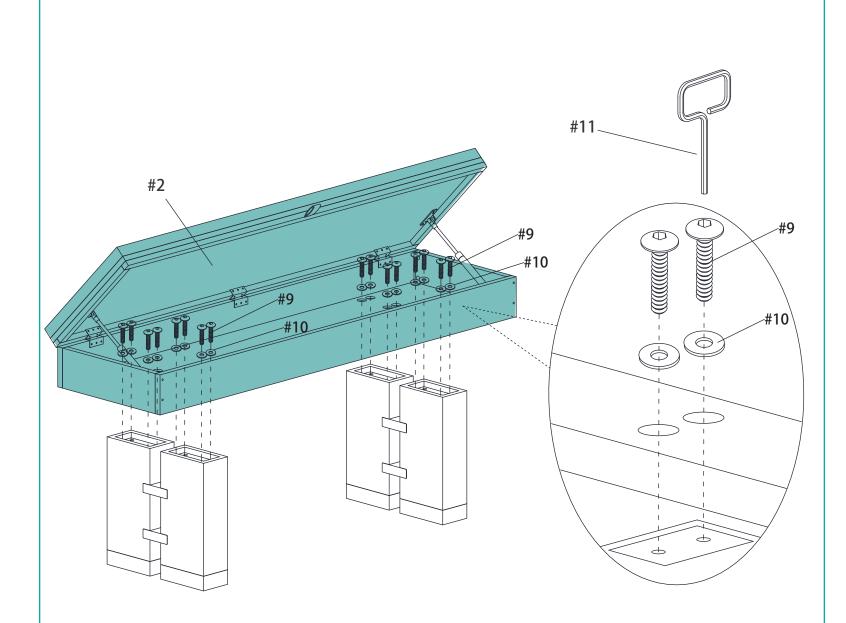

of the parts shown on the Parts List before you begin assembly. Note: Some parts are pre-installed or pre-assembled.
- 3. When installing parts that have more than one screw or bolt, hand tighten all screws or bolts in place before final tightening with screwdriver or wrench.
- 4. Electric screwdrivers may be helpful during assembly; however, please set a low torque and use extreme caution because screws may be stripped if overtightened, resulting in damaged parts.
- ► THIS PRODUCT IS INTENDED FOR INDOOR USE ONLY. DO NOT DRAG THE BENCH WHEN MOVING IT AS THIS MAY CAUSE DAMAGE TO THE LEGS.

#### **BENCH PARTS**



# 7-FT Westwood Pool Table Bench - Walnut



## 7-FT Westwood Pool Table Bench - Walnut ASSEMBLY INSTRUCTIONS

### **STEP 1**

Repeat this process for both bench leg assemblies.



7-FT Westwood Pool Table Bench - Walnut ASSEMBLY INSTRUCTIONS

### **STEP 3**



## **1-YEAR LIMITED WARRANTY**

This product is warranted to the original purchaser to be free from defects in material or workmanship for a period of 1-Year from the date of the original retail purchase.

This warranty does not cover defects or damage due to improper installation, alteration, accident, or any other event beyond the control of the manufacturer. Defect or damage resulting from misuse, abuse, or negligence will void this warranty. This warranty does not cover scratching or damage that may result from normal usage.

This product is not intended for institutional or commercial use: the manufacturer does not assume any liability for such use. Institutional or commercial use will void this warrant