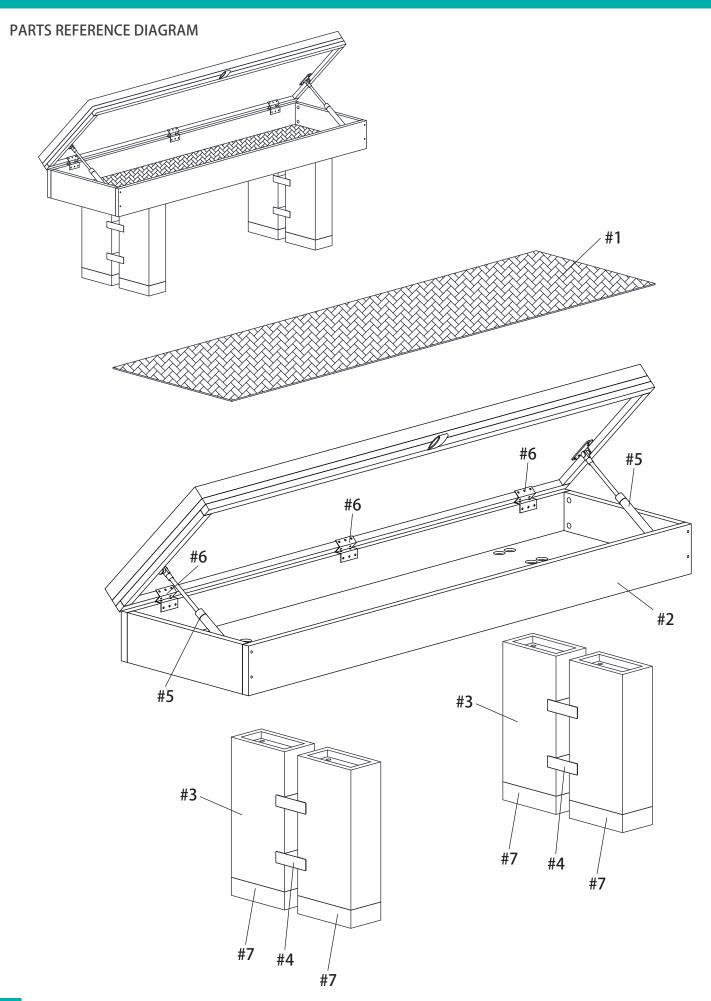

## 7-FT Westwood Pool Table Bench - Walnut ASSEMBLY INSTRUCTIONS

### **STEP 1**

Repeat this process for both bench leg assemblies.

7-FT Westwood Pool Table Bench - Walnut ASSEMBLY INSTRUCTIONS