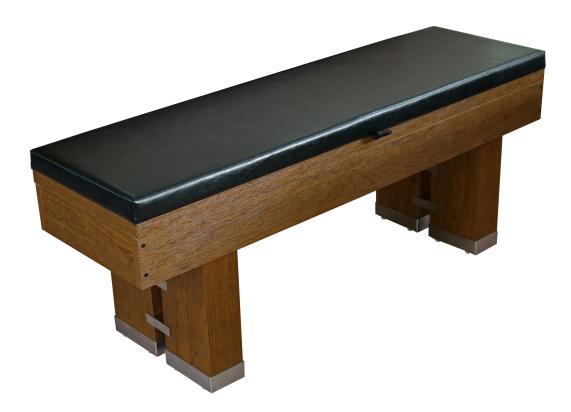

# 7-FT Westwood Pool Table Bench - Walnut RB5900B1

FREETIME FUN 1830 E. FABYAN PKWY. BATAVIA, IL 60510 WWW.FREETIMEFUN.COM Check all packaging before discarding.

Be sure all parts identified in the assembly manual are included.

# 7-FT Westwood Pool Table Bench - Walnut