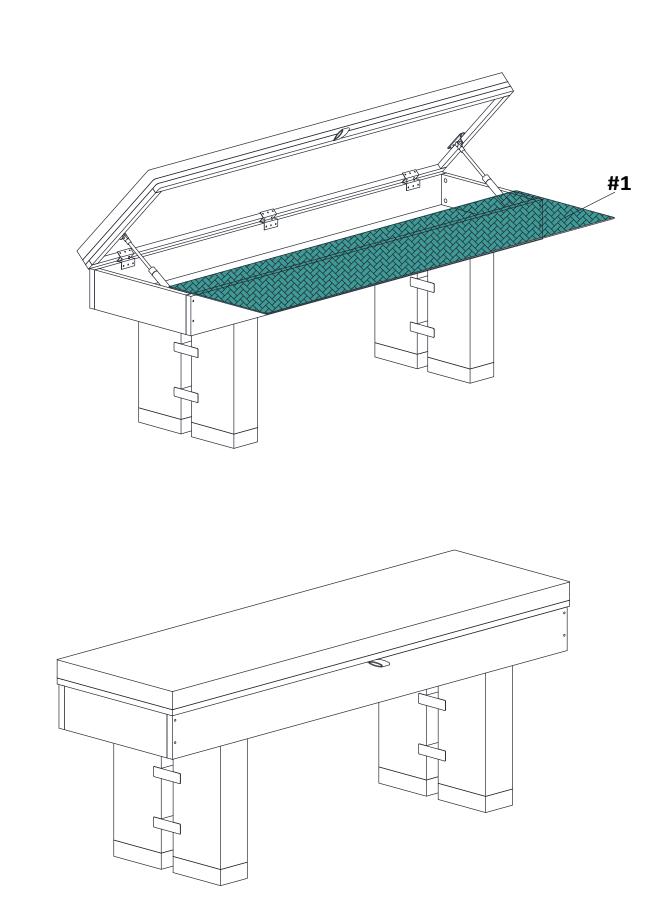

### **STEP 1**

Repeat this process for both bench leg assemblies.

7-FT Westwood Pool Table Bench - Walnut ASSEMBLY INSTRUCTIONS